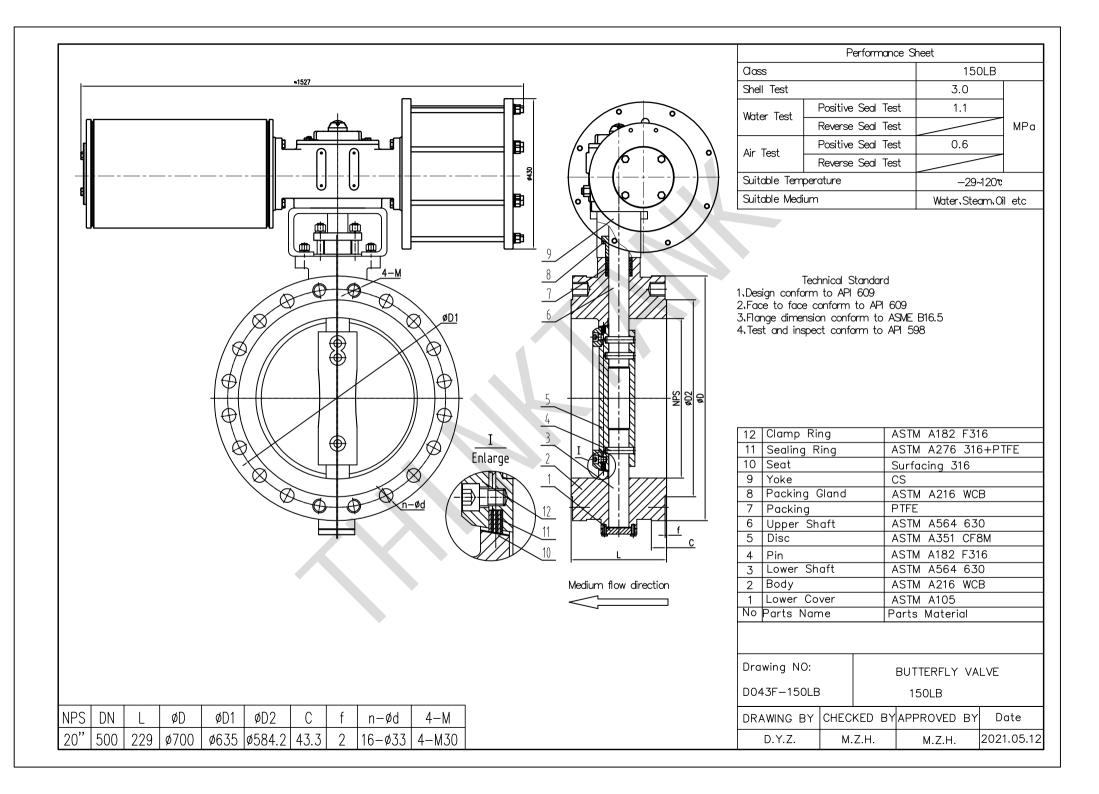

|  | Performance Sheet    |                    |                     |     |  |  |  |
|--|----------------------|--------------------|---------------------|-----|--|--|--|
|  | Class                |                    | 150LB               |     |  |  |  |
|  | Shell Test           |                    | 3.0                 |     |  |  |  |
|  | Water Test           | Positive Seal Test | 1.1                 |     |  |  |  |
|  |                      | Reverse Seal Test  |                     | MPa |  |  |  |
|  | Air Test             | Positive Seal Test | 0.6                 |     |  |  |  |
|  |                      | Reverse Seal Test  |                     |     |  |  |  |
|  | Suitable Temperature |                    | -29~120r            |     |  |  |  |
|  | Suitable Medium      |                    | Water,Steam,Oil etc |     |  |  |  |

| 12 | Clamp Ring    | ASTM A182 F316     |
|----|---------------|--------------------|
| 11 | Sealing Ring  | ASTM A276 316+PTFE |
| 10 | Seat          | Surfacing 316      |
| 9  | Yoke          | CS                 |
| 8  | Packing Gland | ASTM A216 WCB      |
| 7  | Packing       | PTFE               |
| 6  | Upper Shaft   | ASTM A564 630      |
| 5  | Disc          | ASTM A351 CF8M     |
| 4  | Pin           | ASTM A182 F316     |
| 3  | Lower Shaft   | ASTM A564 630      |
| 2  | Body          | ASTM A216 WCB      |
| 1  | Lower Cover   | ASTM A105          |
| No | Parts Name    | Parts Material     |

| Drawing NO: | BUTTERFLY VALVE |     |    |          |    |            |
|-------------|-----------------|-----|----|----------|----|------------|
| D043F-150LB | 150LB           |     |    |          |    |            |
| DRAWING BY  | CHEC            | KED | BY | APPROVED | BY | Date       |
| D.Y.Z.      | M.Z.H.          |     |    | M.Z.H.   |    | 2021.05.12 |