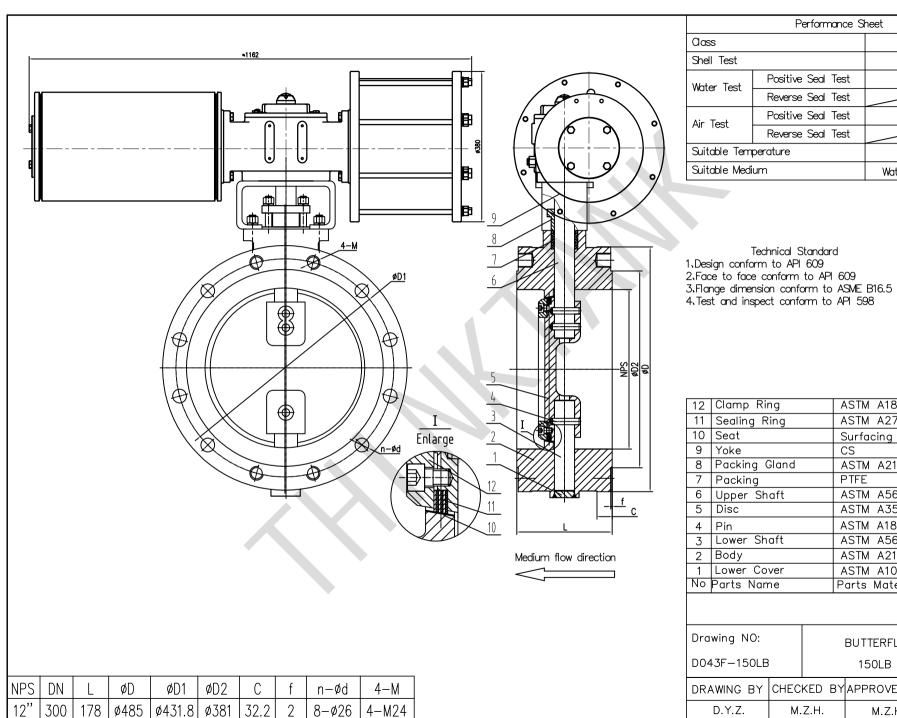

|  | Performance Sheet    |                    |                     |     |  |  |  |
|--|----------------------|--------------------|---------------------|-----|--|--|--|
|  | Class                |                    | 150LB               |     |  |  |  |
|  | Shell Test           |                    | 3.0                 |     |  |  |  |
|  | Water Test           | Positive Seal Test | 1.1                 |     |  |  |  |
|  |                      | Reverse Seal Test  |                     | MPa |  |  |  |
|  | Air Test             | Positive Seal Test | 0.6                 |     |  |  |  |
|  |                      | Reverse Seal Test  |                     |     |  |  |  |
|  | Suitable Temperature |                    | -29~120r            |     |  |  |  |
|  | Suitable Medium      |                    | Water,Steam,Oil etc |     |  |  |  |

| 12 | Clamp Ring    | ASTM A182 F316     |
|----|---------------|--------------------|
| 11 | Sealing Ring  | ASTM A276 316+PTFE |
| 10 | Seat          | Surfacing 316      |
| 9  | Yoke          | CS                 |
| 8  | Packing Gland | ASTM A216 WCB      |
| 7  | Packing       | PTFE               |
| 6  | Upper Shaft   | ASTM A564 630      |
| 5  | Disc          | ASTM A351 CF8M     |
| 4  | Pin           | ASTM A182 F316     |
| 3  | Lower Shaft   | ASTM A564 630      |
| 2  | Body          | ASTM A216 WCB      |
| 1  | Lower Cover   | ASTM A105          |
| No | Parts Name    | Parts Material     |

| Drawing NO: | BUTTERFLY VALVE |     |    |          |    |            |
|-------------|-----------------|-----|----|----------|----|------------|
| D043F-150LB | 150LB           |     |    |          |    |            |
| DRAWING BY  | CHEC            | KED | BY | APPROVED | BY | Date       |
| D.Y.Z.      | M.Z.H.          |     |    | M.Z.H.   |    | 2021.05.12 |