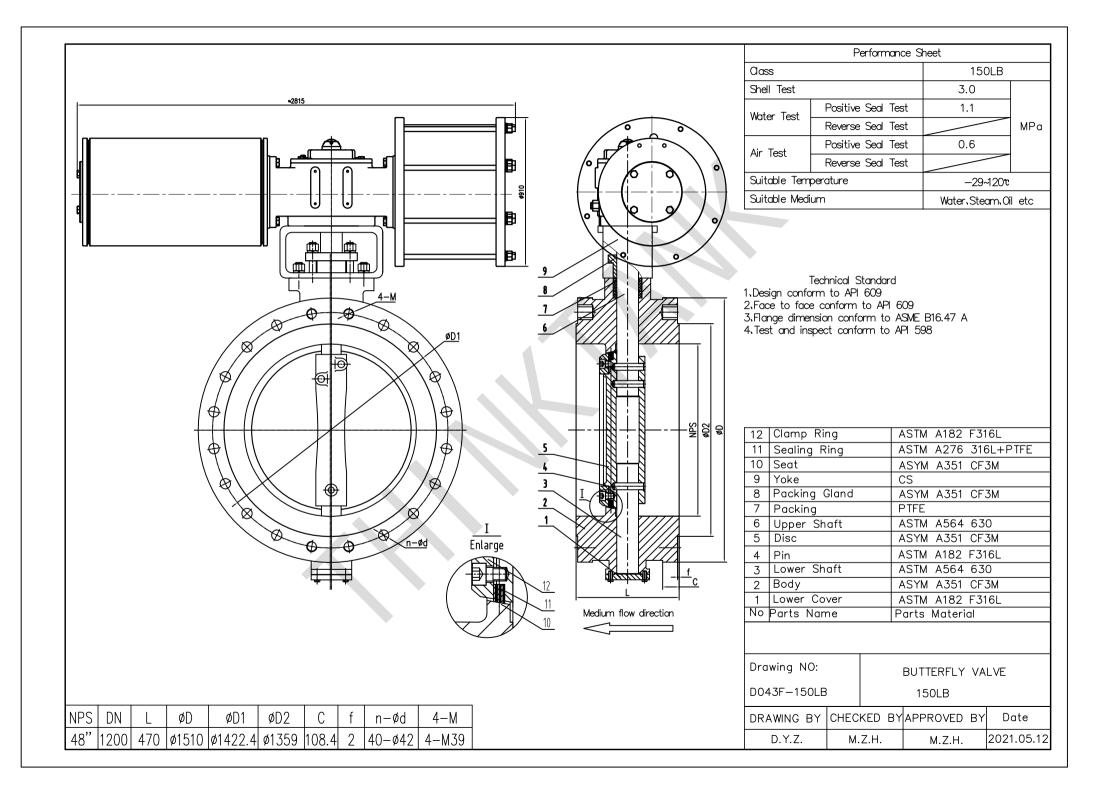

|  | Performance Sheet    |                    |                     |     |  |  |  |
|--|----------------------|--------------------|---------------------|-----|--|--|--|
|  | Class                |                    | 150LB               |     |  |  |  |
|  | Shell Test           |                    | 3.0                 |     |  |  |  |
|  | Water Test           | Positive Seal Test | 1.1                 |     |  |  |  |
|  |                      | Reverse Seal Test  |                     | MPa |  |  |  |
|  | Air Test             | Positive Seal Test | 0.6                 |     |  |  |  |
|  |                      | Reverse Seal Test  |                     |     |  |  |  |
|  | Suitable Temperature |                    | -29~120r            |     |  |  |  |
|  | Suitable Medium      |                    | Water,Steam,Oil etc |     |  |  |  |

| 12 | Clamp Ring    | ASTM A182 F316     |
|----|---------------|--------------------|
| 11 | Sealing Ring  | ASTM A276 316+PTFE |
| 10 | Seat          | Surfacing 316      |
| 9  | Yoke          | CS                 |
| 8  | Packing Gland | ASTM A216 WCB      |
| 7  | Packing       | PTFE               |
| 6  | Upper Shaft   | ASTM A564 630      |
| 5  | Disc          | ASTM A351 CF8M     |
| 4  | Pin           | ASTM A182 F316     |
| 3  | Lower Shaft   | ASTM A564 630      |
| 2  | Body          | ASTM A216 WCB      |
| 1  | Lower Cover   | ASTM A105          |
| No | Parts Name    | Parts Material     |

| Drawing NO: | BUTTERFLY VALVE |     |    |          |    |            |
|-------------|-----------------|-----|----|----------|----|------------|
| D043F-150LB | 150LB           |     |    |          |    |            |
| DRAWING BY  | CHEC            | KED | BY | APPROVED | BY | Date       |
| D.Y.Z.      | M.Z.H.          |     |    | M.Z.H.   |    | 2021.05.12 |