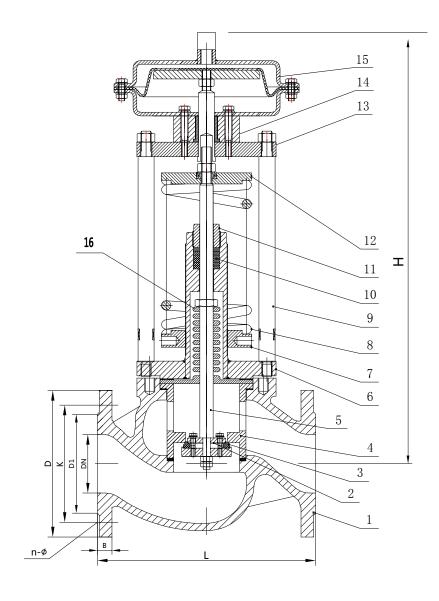

| 8   | Spring             | 45#       | 16  | Bellows           | SS304         |  |
|-----|--------------------|-----------|-----|-------------------|---------------|--|
| 7   | Bottom Spring Seat | A3        | 15  | Actuator          | Assembly      |  |
| 6   | Adjusting Bonnet   | CF8       | 14  | Block             | A3            |  |
| 5   | Stem               | SS304     | 13  | Upper Plate       | A3            |  |
| 4   | Seat               | SS304+STL | 12  | Upper Spring Seat | A3            |  |
| 3   | Sealing            | PTFE      | 11  | Packing Gland     | SS304         |  |
| 2   | Plug               | SS304     | 10  | Packing           | Graphite/PTFI |  |
| 1   | Body               | CF8       | 9   | Rod               | A3            |  |
| NO. | Parts Name         | Material  | NO. | Parts Name        | Material      |  |