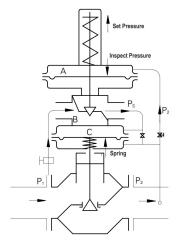

### **♦** Introduction

The model ZZVP pressure regulating valves is a nitrogen sealing device is composed of the control valve, actuator, pressure spring, pilot, pulse pipe and other parts. It is mainly used for maintaining the pressure of gas (generally nitrogen) at the top of the vessel constant so as to prevent the materials in the vessel from contacting the air, volatilizing and being oxidized and ensure vessel safety.

#### **Actuator**

Pressure Setting Range: 0.4~0.5, 5~10, 9~14, 13~19, 18~24, 22~28, 27~33, 36~44, 42~51, 49~58, 56~66

Diaphragm Cover Material: Teflon coated A3, A4 steel sheet

Diaphragm Material: NBR, EPR, fluorine rubber, oil resistant rubber