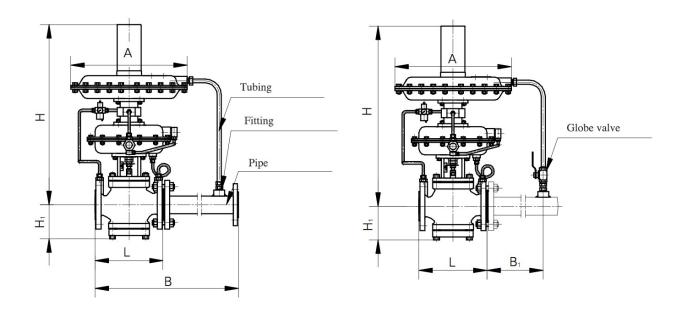

# **Pressure Regulating Valves**

Model: ZZV(C) **♦** Dimension

|                   |    |         |     |     |     | 1   |     | 1   |      |
|-------------------|----|---------|-----|-----|-----|-----|-----|-----|------|
| 公称通径 DN(mm)       |    | 20      | 25  | 32  | 40  | 50  | 65  | 80  | 100  |
| 法兰端面距L(PN1.6、4.0) |    | 160     |     | 200 |     | 230 | 290 | 310 | 350  |
| 装接管尺寸B(PN1.6、4.0) |    | 373     | 413 | 483 | 533 | 603 | 753 | 863 | 1013 |
| B1 (mm)           |    | ≥6DN    |     |     |     |     |     |     |      |
| H (mm)            |    | 640     |     | 650 |     | 660 | 690 | 700 | 710  |
| H1 (mm)           |    | 90      |     | 105 |     | 115 | 140 | 150 | 170  |
| 重量 (PN1.6、4.0) Kg |    | 32      |     | 35  |     | 50  | 85  | 110 | 280  |
| 执行机构尺寸(按压力设定值选取)  |    |         |     |     |     |     |     |     |      |
| 薄膜式(面积)cm2        | Ae | 200     |     | 280 |     | 400 |     | 600 |      |
| 薄膜式直径mm           | Α  | 232     |     | 282 |     | 308 |     | 394 |      |
| 导压管接头螺纹           |    | M16×1.5 |     |     |     |     |     |     |      |