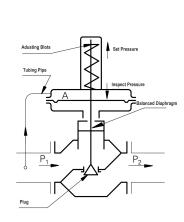

### **♦** Introduction

The model ZZVP pressure regulating valves is a nitrogen sealing device is composed of the control valve, actuator, pressure spring, pilot, pulse pipe and other parts. It is mainly used for maintaining the pressure of gas (generally nitrogen) at the top of the vessel constant so as to prevent the materials in the vessel from contacting the air, volatilizing and being oxidized and ensure vessel safety.

#### **Actuator**

Pressure Setting Range: 0.4~0.5, 5~10, 9~14, 13~19, 18~24, 22~28, 27~33, 36~44, 42~51, 49~58, 56~66

Diaphragm Cover Material: Teflon coated A3, A4 steel sheet

Diaphragm Material: NBR, EPR, fluorine rubber, oil resistant rubber