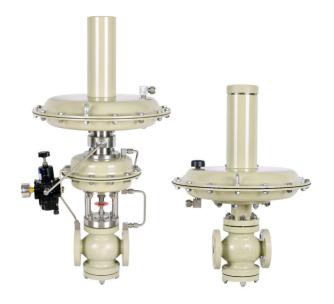

### **♦** Introduction

The model ZZVP pressure regulating valves is a nitrogen sealing device is composed of the control valve, actuator, pressure spring, pilot, pulse pipe and other parts. It is mainly used for maintaining the pressure of gas (generally nitrogen) at the top of the vessel constant so as to prevent the materials in the vessel from contacting the air, volatilizing and being oxidized and ensure vessel safety.

It is especially suitable for gas seating protection systems of various large- sized storage tanks. The product has such features as energy saving, agile action, reliable running, convenient operation and maintenance, etc. It is widely used in petroleum, chemical industry, etc.

### **♦** Technical parameters and performances

Size: DN20 ~ DN100

Pressure Rating: PN1.6 ~ PN6.4MPa, 150 ~

300LB

Flange Standard: JB/T79.1-94. 79.2-94, ANSI

B16.5

Body Material: Cast iron, cast steel, stainless

steel

Plug type: Single seated, double-seat, Cage

guided

Stem material: Stainless steel

Pressure balancing: Stainless steel bellows

Flow characteristic: Quick open Working temperature: ≤ 80°C

ZZVP-I Nitrogen Discharge Device

#### **Actuator**

Pressure Setting Range: 0.4~0.5, 5~10, 9~14, 13~19, 18~24, 22~28, 27~33, 36~44, 42~51, 49~58, 56~66

Diaphragm Cover Material: Teflon coated A3, A4 steel sheet

Diaphragm Material: NBR, EPR, fluorine rubber, oil resistant rubber